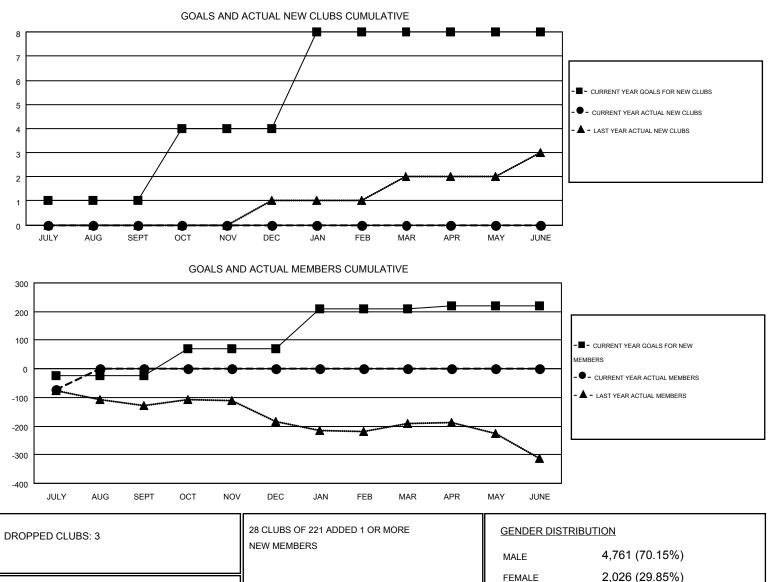

#### GMT: ED LECIUS

| Clubs         |                  |                  |                  |                  | Members       |                    |                                        |                    |                  |
|---------------|------------------|------------------|------------------|------------------|---------------|--------------------|----------------------------------------|--------------------|------------------|
|               | RESUL            | TS FOR 2015-2016 |                  |                  |               | RESU               | LTS FOR 2015-2016                      | 3                  |                  |
| QUARTER       | NEW CLUB<br>GOAL | NEW CLUBS        | DROPPED<br>CLUBS | NET<br>GAIN/LOSS | QUARTER       | NEW MEMBER<br>GOAL | CHARTER AND<br>NEW<br>MEMBERS<br>ADDED | DROPPED<br>MEMBERS | NET<br>GAIN/LOSS |
| JULY/AUG/SEPT | 1                | 0                | 3                | -3               | JULY/AUG/SEPT | -25                | 43                                     | 115                | -72              |
| OCT/NOV/DEC   | 3                | 0                | 0                | 0                | OCT/NOV/DEC   | 96                 | 0                                      | 0                  | 0                |
| JAN/FEB/MAR   | 4                | 0                | 0                | 0                | JAN/FEB/MAR   | 138                | 0                                      | 0                  | 0                |
| APR/MAY/JUNE  | 0                | 0                | 0                | 0                | APR/MAY/JUNE  | 10                 | 0                                      | 0                  | 0                |

| DROPPED MEMBERS                     |               |                                          | FEMALE             | 2,026 (29.85%) |
|-------------------------------------|---------------|------------------------------------------|--------------------|----------------|
| DECEASED<br>CLUB CANCELLED<br>OTHER | 7<br>18<br>90 | CLICK HERE FOR HEALTH<br>ASSESSMENT DATA | FAMILY UNIT MEMBER | o 608          |
| TOTAL                               | 115           |                                          | NON-HEAD OF HOUSE  | HOLD 647       |